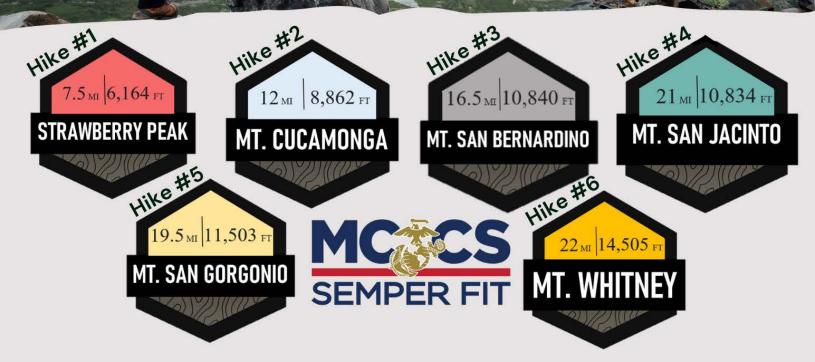

# **Hike Challenge**

This progressive hike series is geared towards tough individuals that can withstand long hikes and high elevation. Must be cleared by the manager to participate. This is an opportunity to summit some of the most beautiful mountains in California!

Dates: 08/28, 04/04, 04/11, 05/02, 05/16, 06/17-06/20 Open to Active Duty only. Pre-registration required. \$10 per hike (Mt. Whitney TBD) Email to sign up! Pen.oa@usmc-mccs.org